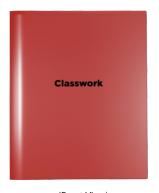

# **NICKY'S<sup>®</sup> Classwork Folders**

(Front View)

(Inside View)

### **STANDARD Product Details**

- Full clear sleeves on front and back.
- Folders are preprinted with:

Front Center: Classwork Inside Left: Incomplete Inside Right: Complete