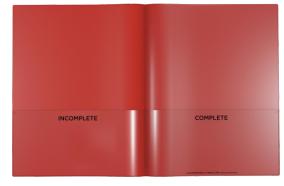

# **NICKY'S<sup>®</sup> Classwork Folders**

(Front View)

(Inside View)

### **STANDARD Product Details**

- Full clear sleeves on front and back.
- Folders are preprinted with:

Front Center: Classwork Inside Left: Incomplete Inside Right: Complete